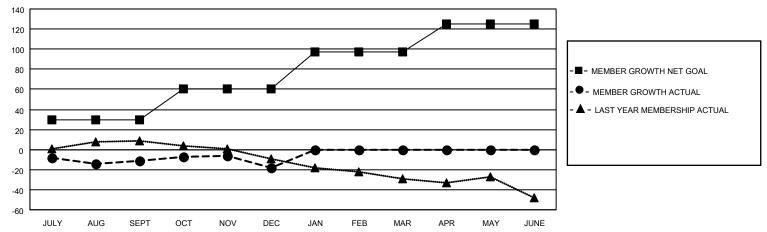

#### GOALS AND ACTUAL MEMBERS CUMULATIVE

| DROPPED CLUBS: 0 |     | 35 CLUBS OF 52 ADDED 1 OR<br>MORE NEW MEMBERS | GENDER DISTRIBUTION                 |              |  |
|------------------|-----|-----------------------------------------------|-------------------------------------|--------------|--|
|                  |     | WORE NEW WEINBERS                             | MALE 1,184 (70.31%)                 |              |  |
|                  |     |                                               | FEMALE                              | 495 (29.39%) |  |
| DROPPED MEMBERS  |     |                                               | NON BINARY                          | 0 (0.00%)    |  |
|                  |     |                                               | PREFER NOT TO ANSWER                | 5 (0.30%)    |  |
| DECEASED         | 6   |                                               |                                     |              |  |
| CLUB CANCELLED   | 0   | CLICK HERE FOR CUMULATIVE                     | TOTAL FAMILY UNIT MEMBERS           | 329          |  |
| OTHER            | 99  | MEMBERSHIP DATA                               |                                     |              |  |
| TOTAL            | 105 |                                               | FAMILY MEMBERS PAYING HALF DUES 169 |              |  |
|                  |     |                                               |                                     |              |  |